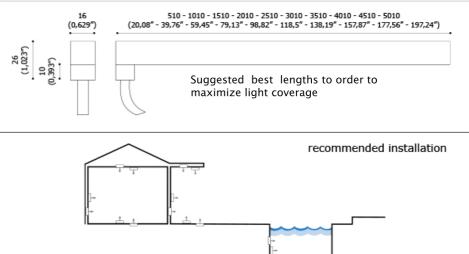

## E-FLEX - 24VDC

Available in solid or dimmable whites, RGB and RGBW-DMX Top Bend or Side Bend

Fully submersible and UL listed for SWIMMING POOLS

## PRODUCT DESCRIPTION:

Professional bendable lighting for indoor or outdoor installations SS clips or our new SS flexible channel in 19" connecting sections