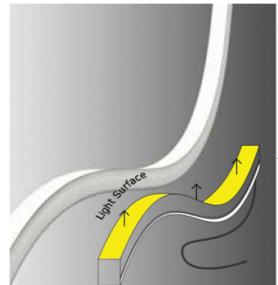

## PRODUCT DESCRIPTION:

Professional bendable lighting for indoor or outdoor installations SS clips or our new SS flexible channel in 19" connecting sections