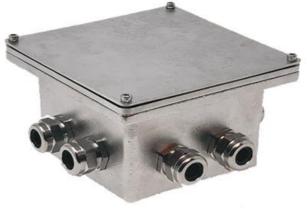

## JB-8 or JB-8-120

UL Listed for underwater installation 5 1/2"W x 5 1/2"L x 3 1/2"H Volume is 39 cu. in. or 640ml Tempered glass viewing lens with silicone gasket 316L SS lens frame and cover 4 to 8 x 1/2"NPT side outlets can be provided 3/4" NPT for conduit on bottom UL listed nickel plated brass cord seals Certified for underwater low voltage lights or 120V lights connected to interior ground screws and an exterior bonding screw