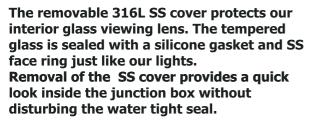

## JB-8 or JB-8-120

UL Listed for underwater installation 5 1/2"W x 5 1/2"L x 3 1/2"H Volume is 39 cu. in. or 640ml Tempered glass viewing lens with silicone gasket 316L SS lens frame and cover 4 to 8 x 1/2"NPT side outlets can be provided 3/4" NPT for conduit on bottom UL listed nickel plated brass cord seals Certified for underwater low voltage lights or 120V lights connected to interior ground screws and an exterior bonding screw