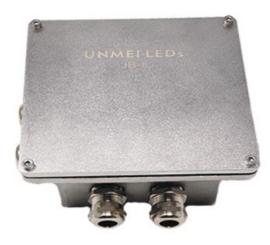

## **316L SS Junction Box**

## JB-8 or JB-8-120

UL Listed for underwater installation 5 1/2"W x 5 1/2"L x 3 1/2"H Volume is 39 cu. in. or 640ml Tempered glass viewing lens with silicone gasket 316L SS lens frame and cover 4 to 8 x 1/2"NPT side outlets can be provided 3/4" NPT for conduit on bottom UL listed nickel plated brass cord seals Certified for underwater low voltage lights or 120V lights connected to interior ground screws and an exterior bonding screw